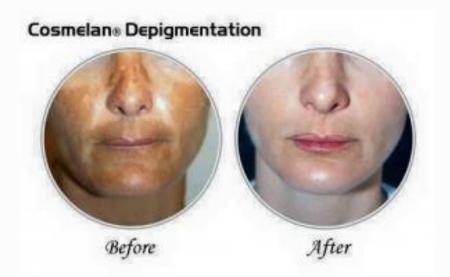

# **De-pigmentation treatment**

Cosmelan aims to reduce and eliminate skin blemishes of melanic origin. Application of Cosmelan inhibits the melanogenesis process paralyzing melanin production for a long period of time during which corneum stratum flaking plus the action of the macrophagic cells taking the melanin deposits with them.