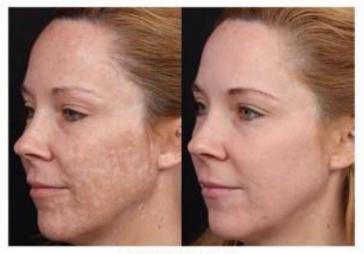

# **De-pigmentation treatment**

Cosmelan aims to reduce and eliminate skin blemishes of melanic origin. Application of Cosmelan inhibits the melanogenesis process paralyzing melanin production for a long period of time during which corneum stratum flaking plus the action of the macrophagic cells taking the melanin deposits with them.