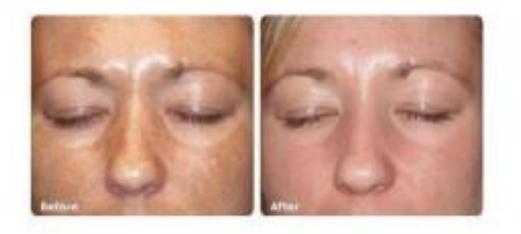

# **De-pigmentation treatment**

Cosmelan aims to reduce and eliminate skin blemishes of melanic origin. Application of Cosmelan inhibits the melanogenesis process paralyzing melanin production for a long period of time during which corneum stratum flaking plus the action of the macrophagic cells taking the melanin deposits with them.