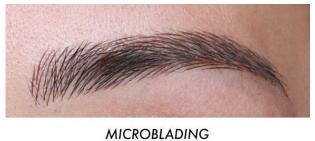

## POWDER EFFECT

Top photo – Feathering – Hairlike Strokes- Dark Brown – Number 1 needle

Bottom photo – French Shading – Dark Brown – Number 5 round needle

Top photo – Before

Bottom photo – Feathering – Hairlike Strokes – Light Brown – Number 1 needle