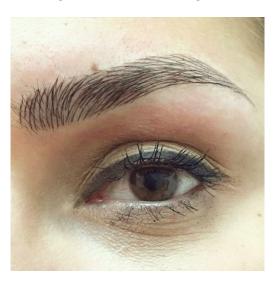

## POWDER EFFECT

Top photo – Feathering – Hairlike Strokes- Dark Brown – Number 1 needle

Bottom photo – French Shading – Dark Brown – Number 5 round needle

Top photo – Before

Bottom photo – Feathering – Hairlike Strokes – Light Brown – Number 1 needle